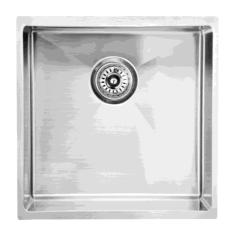

## **SPECIFICATIONS**

(All measurements are in millimeters)

**Description:** 

New Axon range Single Bowl w/ 10mm internal corner

**Sink Dimensions:** 

440W x 440H x 198D

**Bowl Dimensions:** 

400W x 400H x 190D

Min Cabinet Size:

450mm

Installation:

Flush mount, Inset-mount or Undermount

Material:

1.2 mm 304 Stainless Steel

**Tap Holes:** 

NO tap hole only

Outlet:

90mm basket wastes included

**Cut Out Templates:** 

Yes

Warranty:

15 years replacement products or parts.