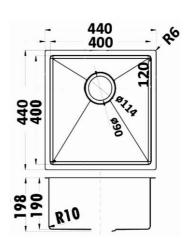

## **SPECIFICATIONS**

(All measurements are in millimeters)

**Description:** 

New Axon range Single Bowl w/ 10mm internal corner

**Sink Dimensions:** 

440W x 440H x 198D

**Bowl Dimensions:** 

400W x 400H x 190D

Min Cabinet Size:

450mm

Installation:

Flush mount, Inset-mount or Undermount

Material:

1.2 mm 304 Stainless Steel

**Tap Holes:** 

NO tap hole only

Outlet:

90mm basket wastes included

**Cut Out Templates:** 

Yes

Warranty:

15 years replacement products or parts.